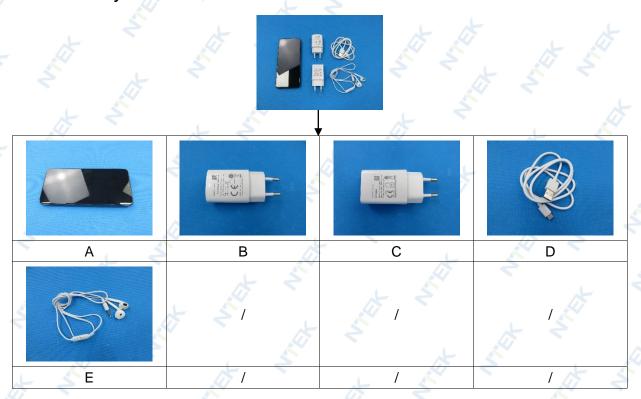

# 6.1 Material Reuse/Recycling and Recovery Table

| Photo<br>No. | Component /<br>Material<br>Composition | Weight<br>(g) | Percent<br>Weight (%) | Reuse /<br>Recycling<br>Rate(%) | Energy<br>Recovery<br>Rate(%) | Recovery<br>Rate(%) |
|--------------|----------------------------------------|---------------|-----------------------|---------------------------------|-------------------------------|---------------------|
| A1           | Plastic part                           | 29.6          | 15.0                  | 13.1                            | 1                             | 13.4                |
| A2           | Metal part                             | 28.9          | 14.6                  | 13.2                            | 1 1                           | 13.4                |
| A3           | Camera                                 | 1.5           | 0.8                   | 0.6                             | 1                             | 0.7                 |
| A4           | Speaker                                | 4.8           | 2.4                   | 1.7                             | × 18                          | 1.8                 |
| A5           | Flexible Printed Circuit Board         | 1.3           | 0.7                   | 0.4                             | /                             | 0.4                 |
| A6           | Motor                                  | 0.9           | 0.5                   | 0.5                             | 1 4                           | 0.5                 |
| A7           | Printed circuit board assembly         | 15.0          | 7.6                   | 5.7                             |                               | 5.8                 |
| A8           | Printed circuit board assembly         | 1.2           | 0.6                   | 0.4                             | 1                             | 0.4                 |
| B1           | Plastic part of adapter 1              | 21.8          | 11.0                  | 9.6                             |                               | 9.8                 |
| B2           | PCB of Adapter 1                       | 17.7          | 8.9                   | 6.5                             | /                             | 6.6                 |
| C1           | Plastic part of adapter 2              | 20.4          | 10.3                  | 9.0                             |                               | 9.2                 |
| C2           | PCB of adapter 2                       | 18.7          | 9.4                   | 6.8                             | ~ /                           | 7.0                 |
| D1           | Wire                                   | 22.4          | 11.3                  | 8.9                             | 1                             | 9.0                 |
| E1           | Earphone                               | 13.7          | 6.9                   | 5.0                             | 11 5                          | 5.1                 |
|              | Total                                  | 197.9         | 100                   | 81.4                            | W 1                           | 83.1                |